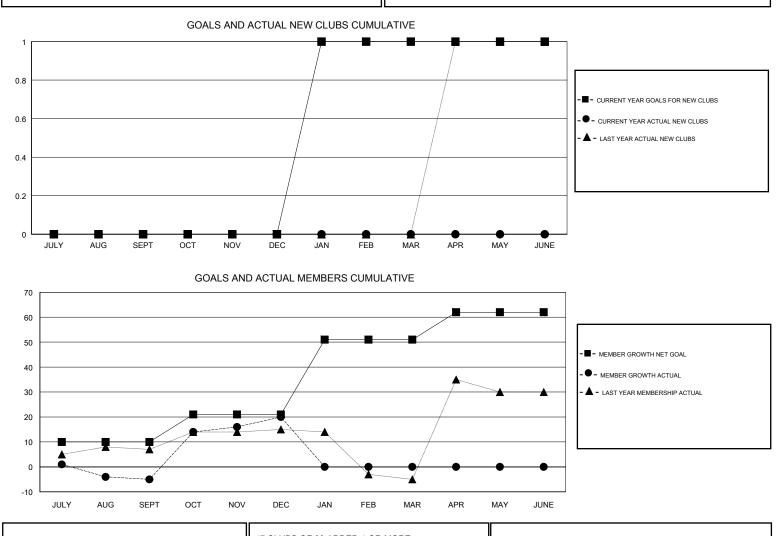

0

| GMT: STEVE AN         | NTON          |           | LOCA          | TION ILLINOIS         |                           |                         | GMT CA                                             |  |  |  |
|-----------------------|---------------|-----------|---------------|-----------------------|---------------------------|-------------------------|----------------------------------------------------|--|--|--|
| Clubs                 |               |           |               | Members               |                           |                         |                                                    |  |  |  |
| RESULTS FOR 2018-2019 |               |           |               | RESULTS FOR 2018-2019 |                           |                         |                                                    |  |  |  |
| QUARTER               | NEW CLUB GOAL | NEW CLUBS | DROPPED CLUBS | QUARTER               | MEMBER GROWTH NET<br>GOAL | MEMBER GROWTH<br>ACTUAL | DROPPED<br>MEMBERS ACTUAL<br>(including transfers) |  |  |  |
| JULY/AUG/SEPT         | 0             | 0         | 0             | JULY/AUG/SEPT         | 10                        | 15                      | 20                                                 |  |  |  |
| OCT/NOV/DEC           | 0             | 0         | 0             | OCT/NOV/DEC           | 11                        | 46                      | 20                                                 |  |  |  |
| JAN/FEB/MAR           | 1             | 0         | 0             | JAN/FEB/MAR           | 30                        | 0                       | 0                                                  |  |  |  |